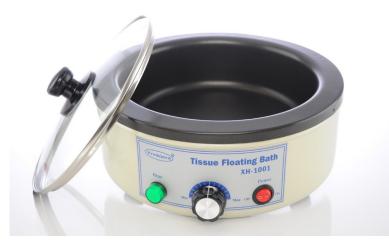

Item # XH-1003

Rectangular Design measuring  $14 \times 14 \times 4.5$  on the outside and  $10 \times 6.5 \times 2$  inside.

Heats up to 75° C.

The XH-1001 Premiere Water Tissue Bath has a low profile 2.3 liter black finished interior chamber. Durable fiberglass insulated body prevents heat loss and fluctuations in temperature for uniform surface heating. Non- stick coated chamber & detachable power cord for easy cleaning.

Item # XH-1001

Round design that holds 2.3 liters.

Uniform heating during processing.