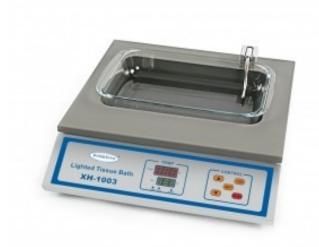

## **Premiere Water Tissue Bath**

The XH-1003 Premiere Water Tissue Bath is a low profile design with removable rectangular glass basin, illuminated with LED light from the side. Easy to read LED display shows both set temperature and actual temperature.

Item # XH-1003

Rectangular Design measuring  $14 \times 14 \times 4.5$  on the outside and  $10 \times 6.5 \times 2$  inside.

Heats up to 75° C.

The XH-1001 Premiere Water Tissue Bath has a low profile 2.3 liter black finished interior chamber. Durable fiberglass insulated body prevents heat loss and fluctuations in temperature for uniform surface heating. Non- stick coated chamber & detachable power cord for easy cleaning.