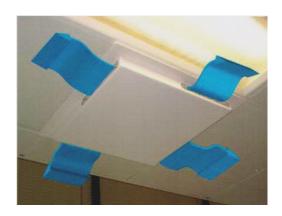

Helping those who help patients

## **PerfectVENT**

## A simple solution for a Better Work Environment



Air flow causing problems with paraffin sections or other delicate laboratory procedures?

Air flow disturbing patients, clients or office workers?

PerfectVENT is the simplest solution to controlling your air flow.

PerfectVENT installs in minutes

## **PerfectVENT the Air Flow Solution**

- Eliminate annoying downdrafts. PerfectVENT directs the air across the ceiling, not in face or on your head.
- More consistent room temperature as the heated or cooled air is circulated more evenly in all directions.
- Easy Installation. Quickly installs over existing commercial or residential 24"x24" vents.
- Meets safety specs. Made of durable, lightweight ABS plastic. Meets UL94JB flammability rating.
- ♦ Made in U.S.A.



50-2424-1 \$65.00/each, purchase 4 or more \$59.99 each, purchase 8 or more