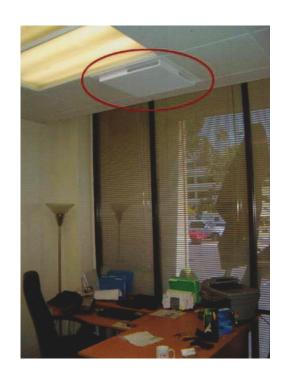

## A simple solution for a Better Work Environment

Air flow causing problems with paraffin sections or other delicate laboratory procedures?

Air flow disturbing patients, clients or office workers?

PerfectVENT is the simplest solution to controlling your air flow.

## **PerfectVENT the Air Flow Solution**

- Eliminate annoying downdrafts. PerfectVENT directs the air across the ceiling, not in face or on your head.
- More consistent room temperature as the heated or cooled air is circulated more evenly in all directions.
- Easy Installation. Quickly installs over existing commercial or residential 24"x24" vents.
- Meets safety specs. Made of durable, lightweight ABS plastic. Meets UL94JB flammability rating.
- ♦ Made in U.S.A.