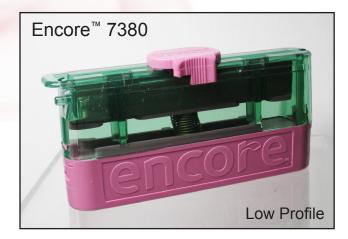

#### Encore<sup>™</sup> 7380 Low Profile

- Dimensions: 80mm x 8mm x 0.25mm / 35° angle
- Convenient 50 blade dispenser safely stores used blades
- In Stock for immediate delivery
- Premium Quality. Benchmarked & Tested.
- SAMPLES AVAILABLE